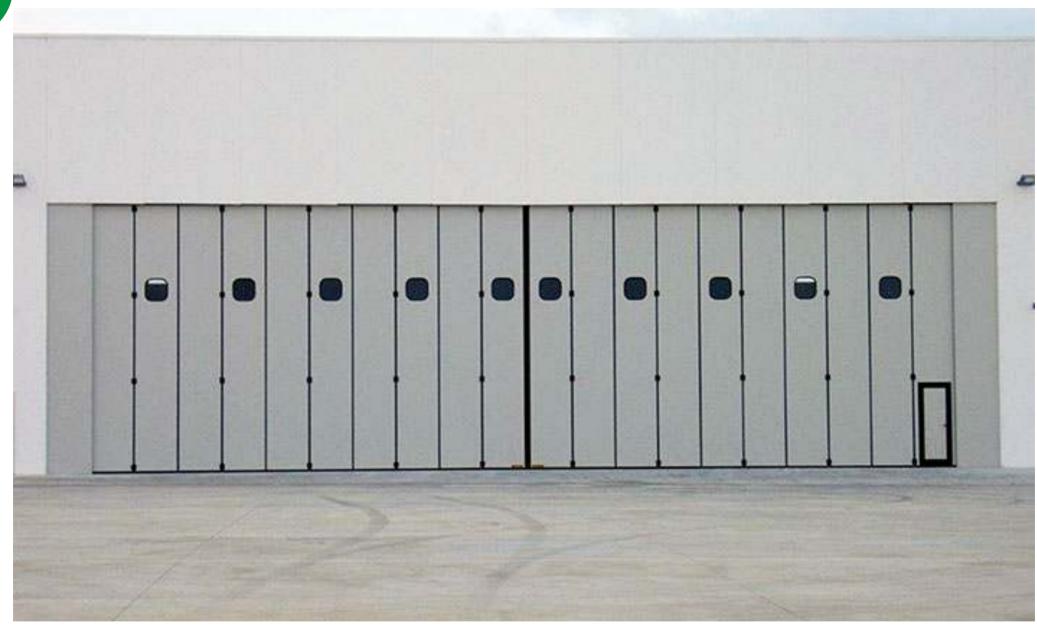

## **FOLDING TYPE HANGAR DOORS**

Italy 22mx7m

### ARELLI PROVIDES SOLLUTIONS IN SMALL AREAS.

You can find solutions with doors that can be folded in the direction of opening or opening to manual or motorized side walls or doors that can fit in short columns or behind walls.