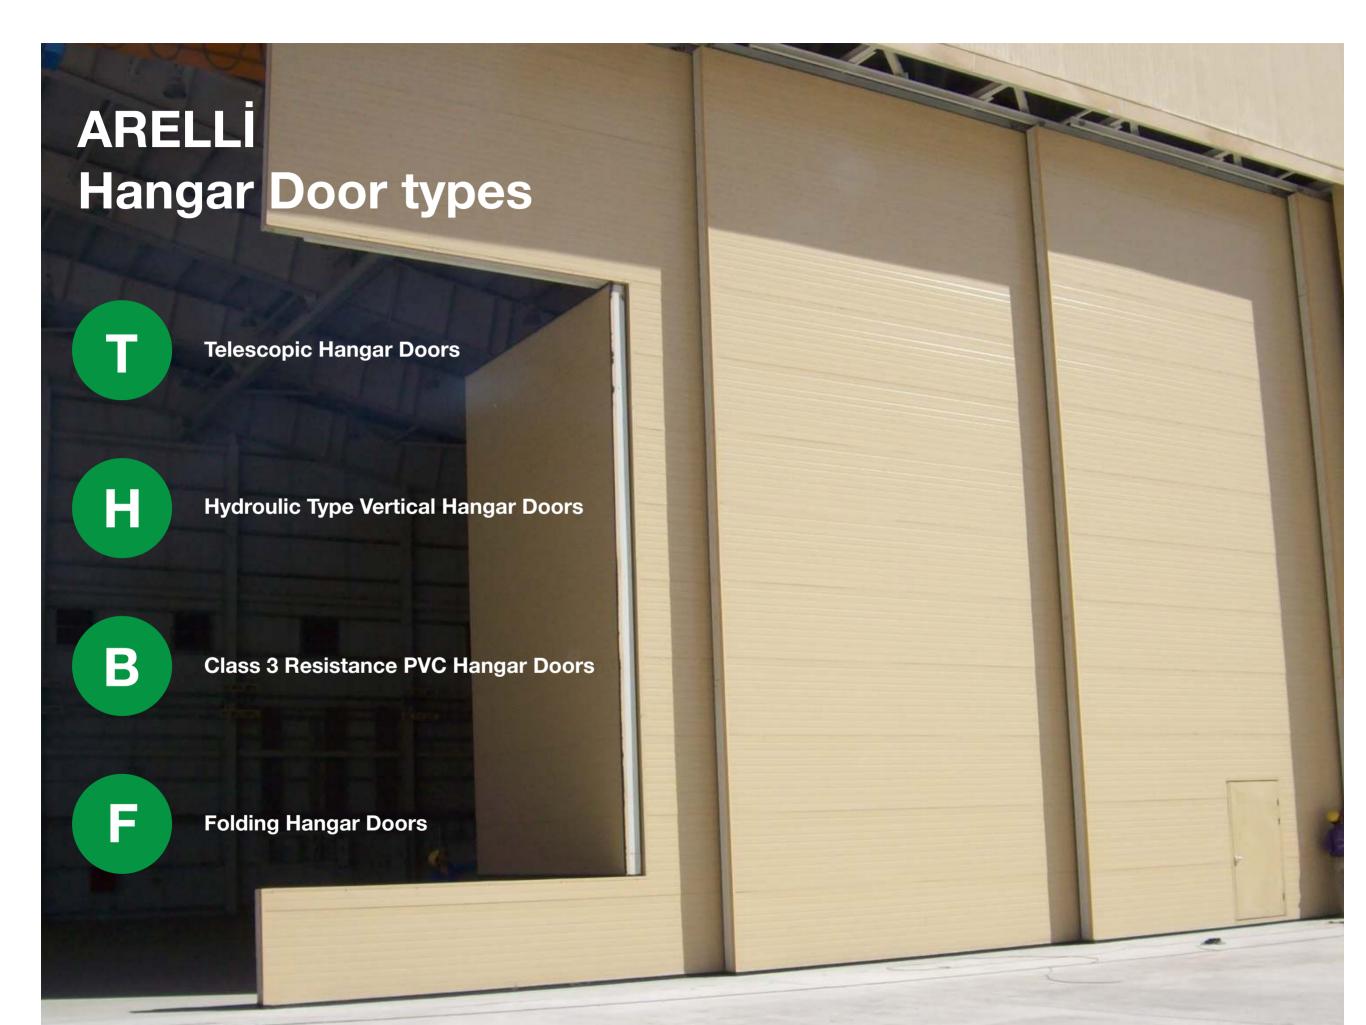

# **Hangar Doors Features**

- Manufacture in requested sizes.
- Wide product range in exterior material.
- Manual ve motor operated
- Automation systems suitable for all emergency scenarios.
- Able to work in all weather conditions.
- Top quality parts.
- We use highest quality automation systems in Doors.
- We will install with well trained staff.