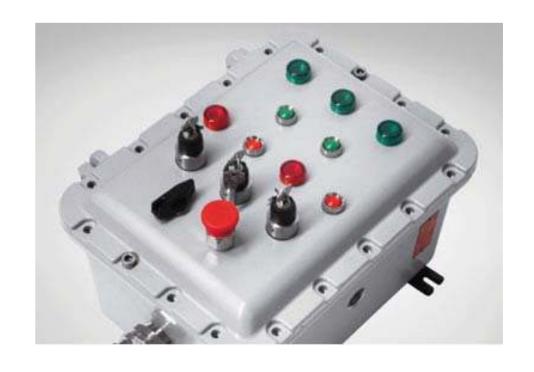

**EXPROOF MOTOR** 

Trolley Busbar Systems

IP66 MOVITRAC® LTE-B basit inverter.

EXPROOF Command panel

**TOUCH SCREEN** 

LONG DISTANCE PHOTOCELL

**SIREN** 

RAIL HEATER