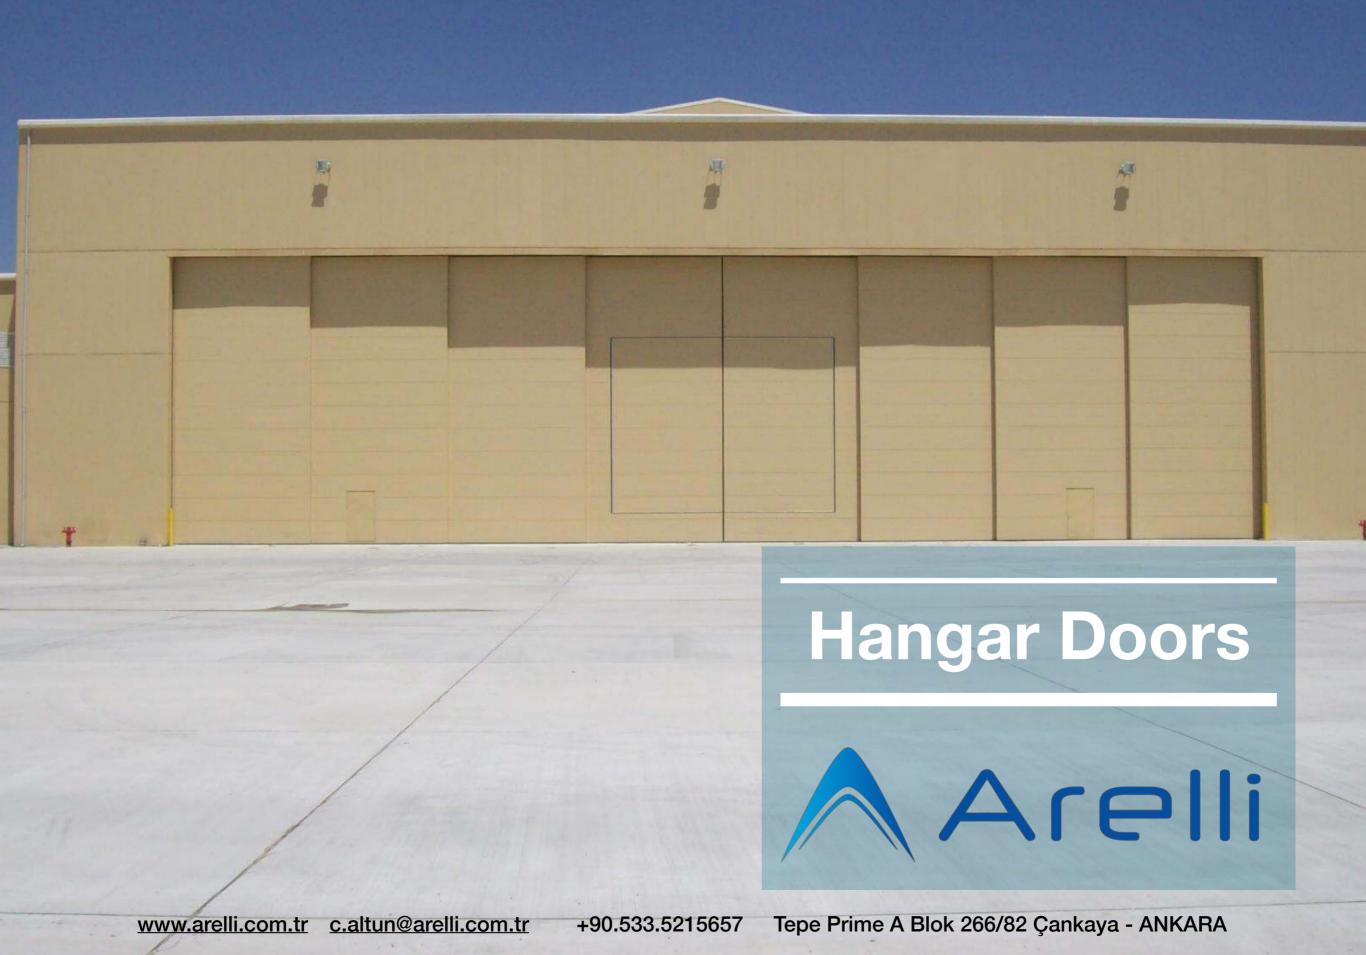

# **Hangar Doors Features**

- Manufacture in requested sizes.
- Wide product range in exterior material.
- Manual ve motor operated
- Automation systems suitable for all emergency scenarios.
- Able to work in all weather conditions.
- Top quality parts.
- We use highest quality automation systems in Doors.
- We will install with well trained staff.

We offer solution-oriented product to our costumers.

Afghanistan 48 m. x 12.5 m.

ARELLİ Telescopic Open Hangar Doors are manufactured with optimum wing dimensions to the building structure.

Design and static calculations in accordance with customer needs assembly with certified manufacturers.