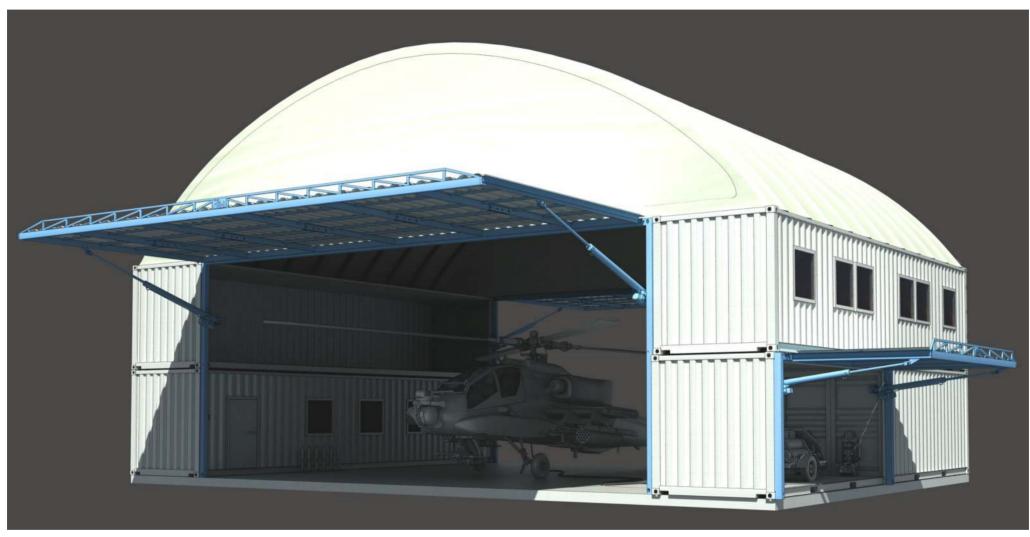

# **Hangar Doors Features**

- Manufacture in requested sizes.
- Wide product range in exterior material.
- Manual ve motor operated
- Automation systems suitable for all emergency scenarios.
- Able to work in all weather conditions.
- Top quality parts.
- We use highest quality automation systems in Doors.
- We will install with well trained staff.

We offer solution-oriented product to our costumers.











Afghanistan 48 m. x 12.5 m.

ARELLİ Telescopic Open Hangar Doors are manufactured with optimum wing dimensions to the building structure.

Design and static calculations in accordance with customer needs assembly with certified manufacturers.









Apache Mobil Hangar

#### ARELLI IS YOUR SOLLUTION PARTNER IN QUICK MOBILIZATION NEEDS.

Quickest and fastest way of assembly or disassembly.



## **CLASS 3 WIND RESISTANCE DOORS**





Finland 15mx7m

#### HIGH TENSILE AND LOW MAINTENENCE REQUIRES.

Working in the most demanding weather conditions without needing maintenance, the PVC Door, which is the ideal solution for those who want low operating costs, working in harsh weather conditions and high quality.



## **FOLDING TYPE HANGAR DOORS**



Italy 22mx7m



### ARELLI PROVIDES SOLLUTIONS IN SMALL AREAS.

You can find solutions with doors that can be folded in the direction of opening or opening to manual or motorized side walls or doors that can fit in short columns or behind walls.







**EXPROOF MOTOR** 



Trolley Busbar Sys