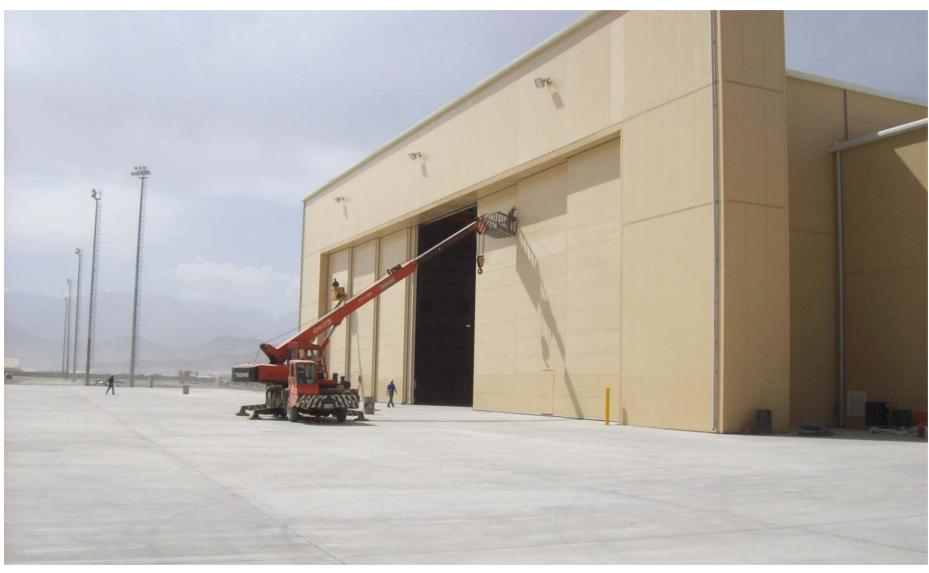

We offer solution-oriented product to our costumers.

Afghanistan 48 m. x 12.5 m.

ARELLİ Telescopic Open Hangar Doors are manufactured with optimum wing dimensions to the building structure.

Design and static calculations in accordance with customer needs assembly with certified manufacturers.