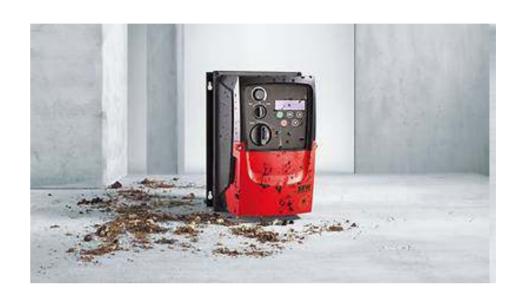

**EXPROOF MOTOR** 

Trolley Busbar Systems

IP66 MOVITRAC® LTE-B basit inverter.

EXPROOF Command panel

**TOUCH SCREEN** 

LONG DISTANCE PHOTOCELL

**SIREN** 

RAIL HEATER