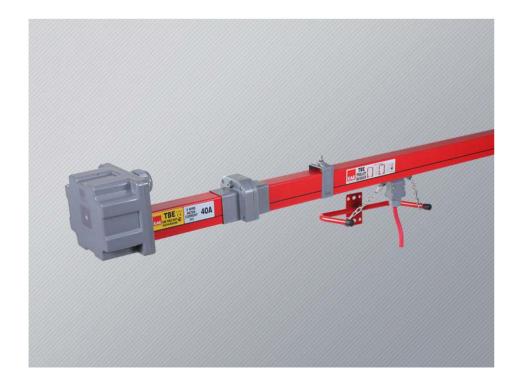

**EXPROOF MOTOR** 

Trolley Busbar Systems

IP66 MOVITRAC® LTE-B basit inverter.

EXPROOF Command panel

**TOUCH SCREEN** 

LONG DISTANCE PHOTOCELL

**SIREN** 

RAIL HEATER