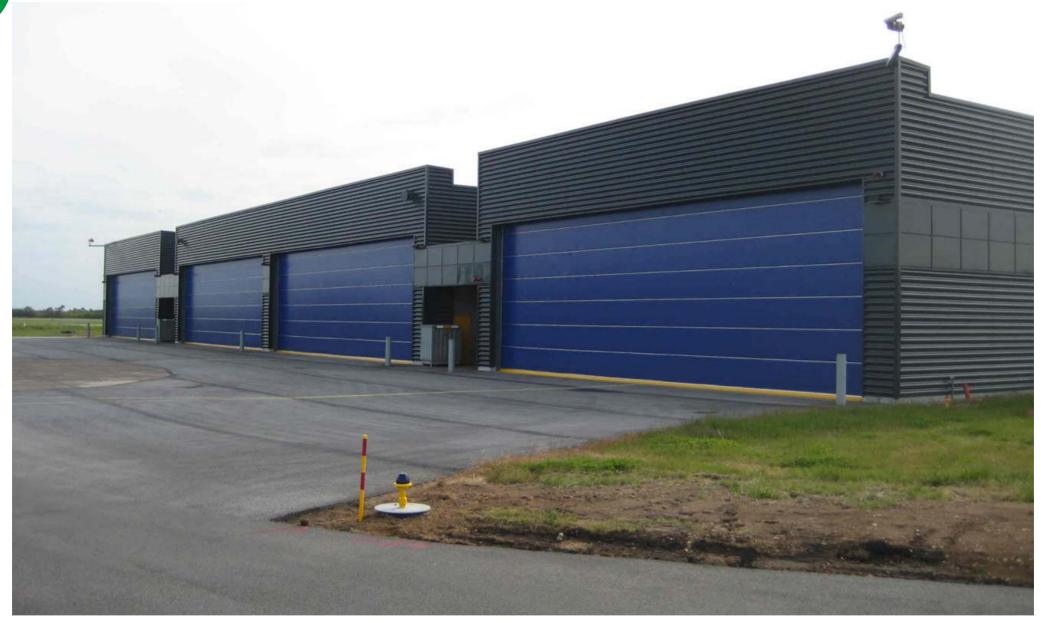

d sizes.
- Wide product range in exterior material.
- Manual ve motor operated
- Automation systems suitable for all emergency scenarios.
- Able to work in all weather conditions.
- Top quality parts.
- We use highest quality automation systems in Doors.
- We will install with well trained staff.

We offer solution-oriented product to our costumers.











Afghanistan 48 m. x 12.5 m.

ARELLİ Telescopic Open Hangar Doors are manufactured with optimum wing dimensions to the building structure.

Design and static calculations in accordance with customer needs assembly with certified manufacturers.









Apache Mobil Hangar

#### ARELLI IS YOUR SOLLUTION PARTNER IN QUICK MOBILIZATION NEEDS.

Quickest and fastest way of assembly or disassembly.



## **CLASS 3 WIND RESISTANCE DOORS**





Finland 15mx7m

#### HIGH TENSILE AND LOW MAINTENENCE REQUIRES.

Working in the most demanding weather conditions without needing maintenance, the PVC Door, which is the ideal solution for those who want low operating costs, working in harsh weather conditions and high quality.



## **FOLDING TYPE HANGAR DOORS**



Italy 22mx7m



### ARELLI PROVIDES SOLLUTIONS IN SMALL AREAS.

You can find solutions with doors that can be folded in the direction of opening or opening to manual or motorized side walls or doors that can fit in short columns or behind walls.







**EXPROOF MOTOR** 



Trolley Busbar Systems



IP66 MOVITRAC® LTE-B basit inverter.



EXPROOF Command panel













**TOUCH SCREEN** 

LONG DISTANCE PHOTOCELL

**SIREN** 





RAIL HEATER